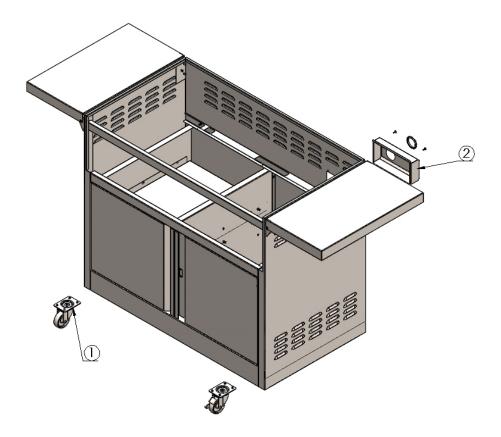

**STEP 2**: Lean Cart backwards onto a protected surface. Attach four casters (#1) using 4 pcs of 10-24 screws per caster (Place locking casters in rear positions).

## STEP 3: Using screws provided attach the rear gas cover plate (#2).

NOTE: Mounting hardware to secure the transformer on to the rear of the cart is included